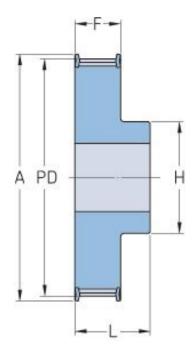

## PHP 66-AT10-19RSB

| No. of teeth     | 19    |
|------------------|-------|
| Pitch diameter   | 60.48 |
| (mm)             |       |
| Outside diameter | 58.65 |
| (mm)             |       |
| Pulley type      | 1F    |
| Min. bore (mm)   | 10    |
| Max. bore (mm)   | 28    |
| Flange A (mm)    | 66    |
| Н                | 44    |
| F                | 56    |
| L                | 66    |
| Weight (kg)      | 0.47  |