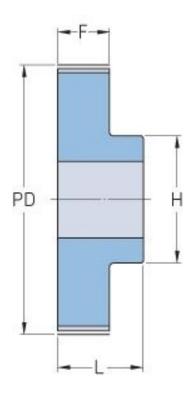

## PHP 47-AT10-45RSB

| No. of teeth     | 45     |
|------------------|--------|
| Pitch diameter   | 143.24 |
| (mm)             |        |
| Outside diameter | 141.4  |
| (mm)             |        |
| Pulley type      | 1      |
| Min. bore (mm)   | 10     |
| Max. bore (mm)   | 59     |
| Flange A (mm)    | -      |
| Н                | 90     |
| F                | 37     |
| L                | 47     |
| Weight (kg)      | 1.77   |