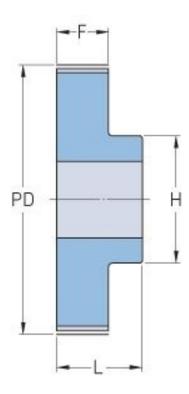

## **PHP 47-AT10-44RSB**

| No. of teeth     | 44    |
|------------------|-------|
| Pitch diameter   | 140.2 |
| (mm)             |       |
| Outside diameter | 138.2 |
| (mm)             |       |
| Pulley type      | 1     |
| Min. bore (mm)   | 10    |
| Max. bore (mm)   | 57    |
| Flange A (mm)    | -     |
| Н                | 88    |
| F                | 37    |
| L                | 47    |
| Weight (kg)      | 1.61  |
|                  |       |