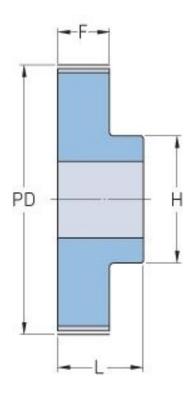

## **PHP 47-AT10-42RSB**

| No. of teeth     | 42     |
|------------------|--------|
| Pitch diameter   | 133.69 |
| (mm)             |        |
| Outside diameter | 131.85 |
| (mm)             |        |
| Pulley type      | 1      |
| Min. bore (mm)   | 10     |
| Max. bore (mm)   | 57     |
| Flange A (mm)    | -      |
| Н                | 80     |
| F                | 37     |
| L                | 47     |
| Weight (kg)      | 1.46   |
|                  |        |