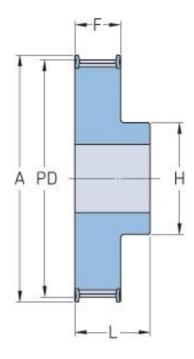

## PHP 47-AT10-40RSB

| No. of teeth     | 40     |
|------------------|--------|
| Pitch diameter   | 127.32 |
| (mm)             |        |
| Outside diameter | 125.45 |
| (mm)             |        |
| Pulley type      | 1F     |
| Min. bore (mm)   | 10     |
| Max. bore (mm)   | 52     |
| Flange A (mm)    | 131    |
| Н                | 80     |
| F                | 37     |
| L                | 47     |
| Weight (kg)      | 1.32   |