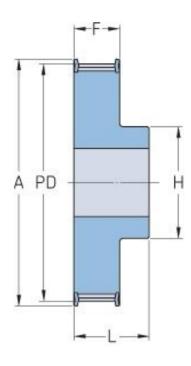

## **PHP 47-AT10-38RSB**

| No. of teeth     | 38     |
|------------------|--------|
| Pitch diameter   | 120.96 |
| (mm)             |        |
| Outside diameter | 119.1  |
| (mm)             |        |
| Pulley type      | 1F     |
| Min. bore (mm)   | 10     |
| Max. bore (mm)   | 48     |
| Flange A (mm)    | 125    |
| Н                | 75     |
| F                | 37     |
| L                | 47     |
| Weight (kg)      | 1.2    |
|                  |        |