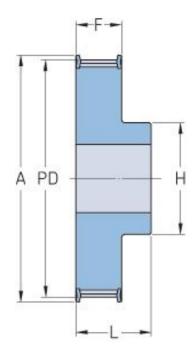

## PHP 47-AT10-36RSB

| No. of teeth     | 36     |
|------------------|--------|
| Pitch diameter   | 114.59 |
| (mm)             |        |
| Outside diameter | 112.75 |
| (mm)             |        |
| Pulley type      | 1F     |
| Min. bore (mm)   | 10     |
| Max. bore (mm)   | 45     |
| Flange A (mm)    | 119    |
| Н                | 70     |
| F                | 37     |
| L                | 47     |
| Weight (kg)      | 1.08   |