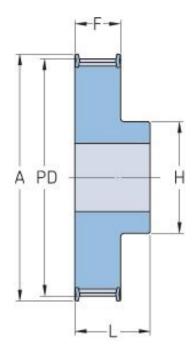

## PHP 47-AT10-35RSB

| No. of teeth     | 35     |
|------------------|--------|
| Pitch diameter   | 111.41 |
| (mm)             |        |
| Outside diameter | 109.55 |
| (mm)             |        |
| Pulley type      | 1F     |
| Min. bore (mm)   | 10     |
| Max. bore (mm)   | 45     |
| Flange A (mm)    | 115    |
| Н                | 70     |
| F                | 37     |
| L                | 47     |
| Weight (kg)      | 0.96   |