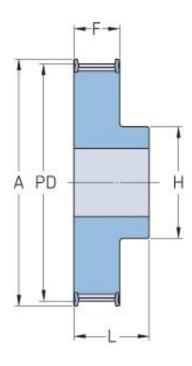

## **PHP 47-AT10-30RSB**

| No. of teeth     | 30    |
|------------------|-------|
| Pitch diameter   | 95.49 |
| (mm)             |       |
| Outside diameter | 93.65 |
| (mm)             |       |
| Pulley type      | 1F    |
| Min. bore (mm)   | 8     |
| Max. bore (mm)   | 39    |
| Flange A (mm)    | 99    |
| Н                | 60    |
| F                | 37    |
| L                | 47    |
| Weight (kg)      | 0.74  |
|                  |       |