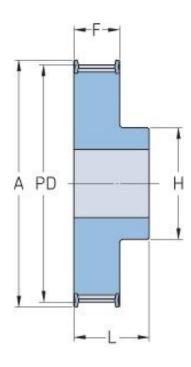

## **PHP 47-AT10-28RSB**

| No. of teeth     | 28    |
|------------------|-------|
| Pitch diameter   | 89.25 |
| (mm)             |       |
| Outside diameter | 87.25 |
| (mm)             |       |
| Pulley type      | 1F    |
| Min. bore (mm)   | 8     |
| Max. bore (mm)   | 39    |
| Flange A (mm)    | 93    |
| Н                | 60    |
| F                | 37    |
| L                | 47    |
| Weight (kg)      | 0.64  |
|                  |       |