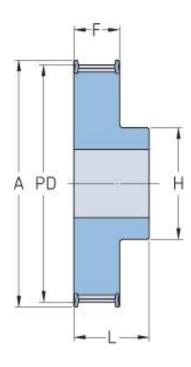

## **PHP 47-AT10-25RSB**

| No. of teeth     | 25    |
|------------------|-------|
| Pitch diameter   | 79.58 |
| (mm)             |       |
| Outside diameter | 77.75 |
| (mm)             |       |
| Pulley type      | 1F    |
| Min. bore (mm)   | 8     |
| Max. bore (mm)   | 39    |
| Flange A (mm)    | 83    |
| Н                | 60    |
| F                | 37    |
| L                | 47    |
| Weight (kg)      | 0.53  |
|                  |       |