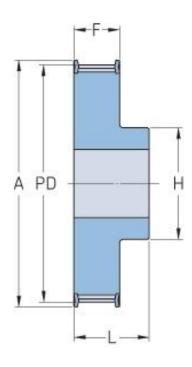

## **PHP 47-AT10-24RSB**

| No. of teeth     | 24    |
|------------------|-------|
| Pitch diameter   | 76.39 |
| (mm)             |       |
| Outside diameter | 74.55 |
| (mm)             |       |
| Pulley type      | 1F    |
| Min. bore (mm)   | 8     |
| Max. bore (mm)   | 38    |
| Flange A (mm)    | 83    |
| Н                | 58    |
| F                | 37    |
| L                | 47    |
| Weight (kg)      | 0.48  |
|                  |       |