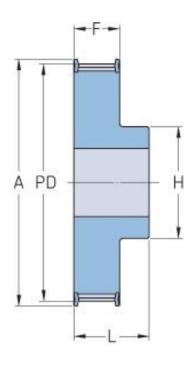

## **PHP 47-AT10-23RSB**

| No. of teeth     | 23    |
|------------------|-------|
| Pitch diameter   | 73.21 |
| (mm)             |       |
| Outside diameter | 71.35 |
| (mm)             |       |
| Pulley type      | 1F    |
| Min. bore (mm)   | 8     |
| Max. bore (mm)   | 36    |
| Flange A (mm)    | 77    |
| Н                | 55    |
| F                | 37    |
| L                | 47    |
| Weight (kg)      | 0.43  |
|                  |       |