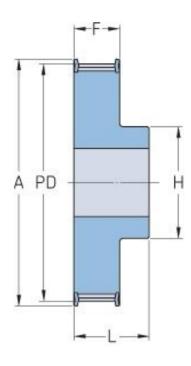

## **PHP 47-AT10-21RSB**

| No. of teeth     | 21    |
|------------------|-------|
| Pitch diameter   | 66.85 |
| (mm)             |       |
| Outside diameter | 65    |
| (mm)             |       |
| Pulley type      | 1F    |
| Min. bore (mm)   | 8     |
| Max. bore (mm)   | 32    |
| Flange A (mm)    | 71    |
| Н                | 49    |
| F                | 37    |
| L                | 47    |
| Weight (kg)      | 0.36  |
|                  |       |