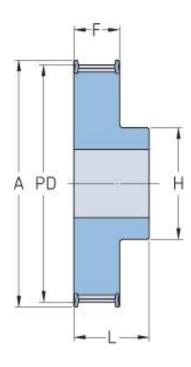

## **PHP 47-AT10-20RSB**

| No. of teeth     | 20    |
|------------------|-------|
| Pitch diameter   | 63.66 |
| (mm)             |       |
| Outside diameter | 61.8  |
| (mm)             |       |
| Pulley type      | 1F    |
| Min. bore (mm)   | 8     |
| Max. bore (mm)   | 30    |
| Flange A (mm)    | 66    |
| Н                | 46    |
| F                | 37    |
| L                | 47    |
| Weight (kg)      | 0.32  |
|                  |       |