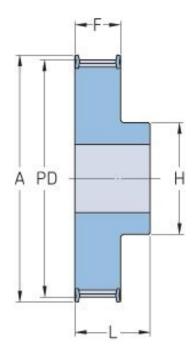

## PHP 47-AT10-19RSB

| No. of teeth     | 19    |
|------------------|-------|
| Pitch diameter   | 60.48 |
| (mm)             |       |
| Outside diameter | 58.65 |
| (mm)             |       |
| Pulley type      | 1F    |
| Min. bore (mm)   | 8     |
| Max. bore (mm)   | 28    |
| Flange A (mm)    | 66    |
| Н                | 44    |
| F                | 37    |
| L                | 47    |
| Weight (kg)      | 0.29  |