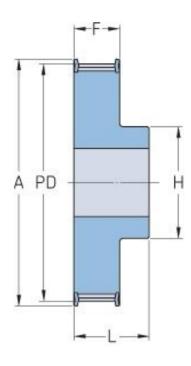

## **PHP 47-AT10-18RSB**

| No. of teeth     | 18    |
|------------------|-------|
| Pitch diameter   | 57.29 |
| (mm)             |       |
| Outside diameter | 55.45 |
| (mm)             |       |
| Pulley type      | 1F    |
| Min. bore (mm)   | 8     |
| Max. bore (mm)   | 26    |
| Flange A (mm)    | 60    |
| Н                | 40    |
| F                | 37    |
| L                | 47    |
| Weight (kg)      | 0.25  |
|                  |       |