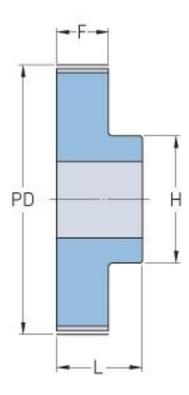

## **PHP 40-AT10-60RSB**

| No. of teeth     | 60    |
|------------------|-------|
| Pitch diameter   | 191   |
| (mm)             |       |
| Outside diameter | 189.2 |
| (mm)             |       |
| Pulley type      | 1     |
| Min. bore (mm)   | 16    |
| Max. bore (mm)   | 72    |
| Flange A (mm)    | -     |
| Н                | 110   |
| F                | 30    |
| L                | 40    |
| Weight (kg)      | 2.34  |
|                  |       |