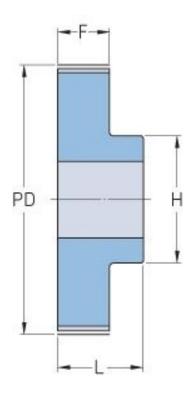

## PHP 40-AT10-48RSB

| No. of teeth     | 48    |
|------------------|-------|
| Pitch diameter   | 152.8 |
| (mm)             |       |
| Outside diameter | 150.9 |
| (mm)             |       |
| Pulley type      | 1     |
| Min. bore (mm)   | 16    |
| Max. bore (mm)   | 62    |
| Flange A (mm)    | -     |
| Н                | 95    |
| F                | 30    |
| L                | 40    |
| Weight (kg)      | 1.52  |