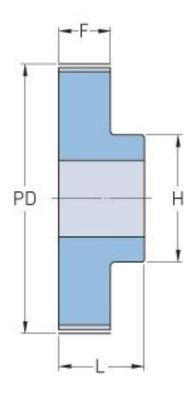

## PHP 40-AT10-45RSB

| No. of teeth     | 45    |
|------------------|-------|
| Pitch diameter   | 143.2 |
| (mm)             |       |
| Outside diameter | 141.4 |
| (mm)             |       |
| Pulley type      | 1     |
| Min. bore (mm)   | 16    |
| Max. bore (mm)   | 59    |
| Flange A (mm)    | -     |
| Н                | 90    |
| F                | 30    |
| L                | 40    |
| Weight (kg)      | 1.43  |
|                  |       |