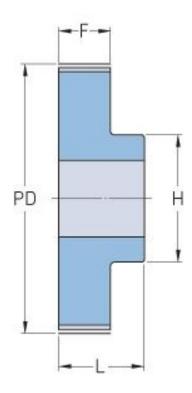

## PHP 40-AT10-44RSB

| No. of teeth     | 44    |
|------------------|-------|
| Pitch diameter   | 140.1 |
| (mm)             |       |
| Outside diameter | 138.2 |
| (mm)             |       |
| Pulley type      | 1     |
| Min. bore (mm)   | 10    |
| Max. bore (mm)   | 57    |
| Flange A (mm)    | -     |
| Н                | 88    |
| F                | 30    |
| L                | 40    |
| Weight (kg)      | 1.35  |