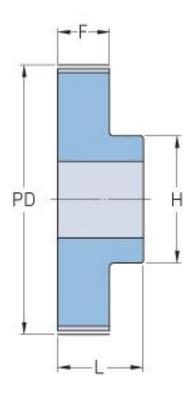

## **PHP 40-AT10-42RSB**

| No. of teeth     | 42    |
|------------------|-------|
| Pitch diameter   | 133.7 |
| (mm)             |       |
| Outside diameter | 131.8 |
| (mm)             |       |
| Pulley type      | 1     |
| Min. bore (mm)   | 10    |
| Max. bore (mm)   | 57    |
| Flange A (mm)    | -     |
| Н                | 80    |
| F                | 30    |
| L                | 40    |
| Weight (kg)      | 1.21  |
|                  |       |