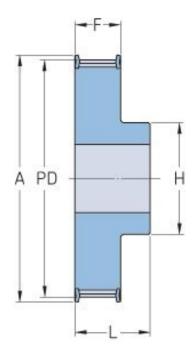

## PHP 40-AT10-40RSB

| No. of teeth     | 40    |
|------------------|-------|
| Pitch diameter   | 127.3 |
| (mm)             |       |
| Outside diameter | 125.5 |
| (mm)             |       |
| Pulley type      | 1F    |
| Min. bore (mm)   | 10    |
| Max. bore (mm)   | 52    |
| Flange A (mm)    | 131   |
| Н                | 80    |
| F                | 30    |
| L                | 40    |
| Weight (kg)      | 1.07  |