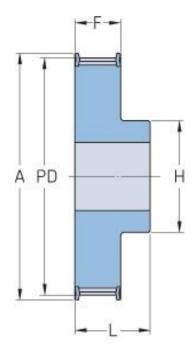

## PHP 40-AT10-36RSB

| No. of teeth     | 36    |
|------------------|-------|
| Pitch diameter   | 114.6 |
| (mm)             |       |
| Outside diameter | 112.8 |
| (mm)             |       |
| Pulley type      | 1F    |
| Min. bore (mm)   | 10    |
| Max. bore (mm)   | 45    |
| Flange A (mm)    | 119   |
| Н                | 70    |
| F                | 30    |
| L                | 40    |
| Weight (kg)      | 0.87  |