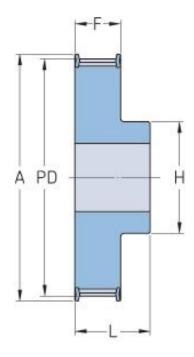

## PHP 40-AT10-32RSB

| No. of teeth     | 32    |
|------------------|-------|
| Pitch diameter   | 101.9 |
| (mm)             |       |
| Outside diameter | 100   |
| (mm)             |       |
| Pulley type      | 1F    |
| Min. bore (mm)   | 10    |
| Max. bore (mm)   | 42    |
| Flange A (mm)    | 106   |
| Н                | 65    |
| F                | 30    |
| L                | 40    |
| Weight (kg)      | 0.69  |