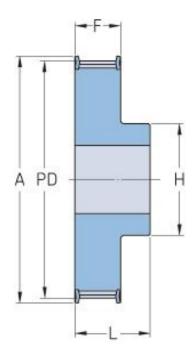

## PHP 40-AT10-30RSB

| No. of teeth     | 30   |
|------------------|------|
| Pitch diameter   | 95.5 |
| (mm)             |      |
| Outside diameter | 93.7 |
| (mm)             |      |
| Pulley type      | 1F   |
| Min. bore (mm)   | 8    |
| Max. bore (mm)   | 39   |
| Flange A (mm)    | 99   |
| Н                | 60   |
| F                | 30   |
| L                | 40   |
| Weight (kg)      | 0.64 |