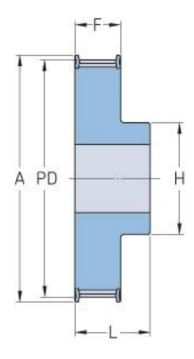

## PHP 40-AT10-28RSB

| No. of teeth     | 28   |
|------------------|------|
| Pitch diameter   | 89.2 |
| (mm)             |      |
| Outside diameter | 87.2 |
| (mm)             |      |
| Pulley type      | 1F   |
| Min. bore (mm)   | 8    |
| Max. bore (mm)   | 39   |
| Flange A (mm)    | 93   |
| Н                | 60   |
| F                | 30   |
| L                | 40   |
| Weight (kg)      | 0.54 |