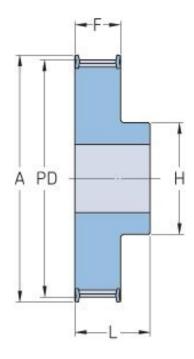

## PHP 40-AT10-27RSB

| No. of teeth     | 27   |
|------------------|------|
| Pitch diameter   | 86   |
| (mm)             |      |
| Outside diameter | 84.1 |
| (mm)             |      |
| Pulley type      | 1F   |
| Min. bore (mm)   | 8    |
| Max. bore (mm)   | 39   |
| Flange A (mm)    | 91   |
| Н                | 60   |
| F                | 30   |
| L                | 40   |
| Weight (kg)      | 0.54 |