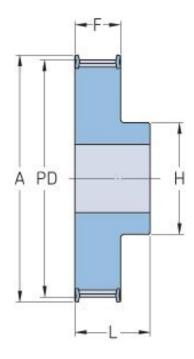

## PHP 40-AT10-26RSB

| No. of teeth     | 26   |
|------------------|------|
| Pitch diameter   | 82.8 |
| (mm)             |      |
| Outside diameter | 80.9 |
| (mm)             |      |
| Pulley type      | 1F   |
| Min. bore (mm)   | 8    |
| Max. bore (mm)   | 39   |
| Flange A (mm)    | 87   |
| Н                | 60   |
| F                | 30   |
| L                | 40   |
| Weight (kg)      | 0.48 |