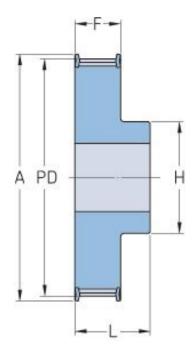

## PHP 40-AT10-25RSB

| No. of teeth     | 25   |
|------------------|------|
| Pitch diameter   | 79.6 |
| (mm)             |      |
| Outside diameter | 77.8 |
| (mm)             |      |
| Pulley type      | 1F   |
| Min. bore (mm)   | 8    |
| Max. bore (mm)   | 39   |
| Flange A (mm)    | 83   |
| Н                | 60   |
| F                | 30   |
| L                | 40   |
| Weight (kg)      | 0.42 |