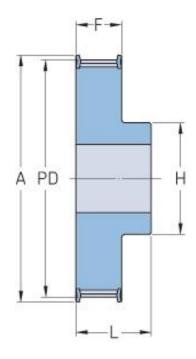

## PHP 40-AT10-24RSB

| No. of teeth     | 24   |
|------------------|------|
| Pitch diameter   | 76.4 |
| (mm)             |      |
| Outside diameter | 74.5 |
| (mm)             |      |
| Pulley type      | 1F   |
| Min. bore (mm)   | 8    |
| Max. bore (mm)   | 38   |
| Flange A (mm)    | 83   |
| Н                | 58   |
| F                | 30   |
| L                | 40   |
| Weight (kg)      | 0.39 |