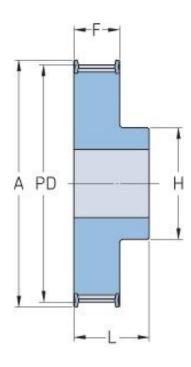

## **PHP 40-AT10-23RSB**

| No. of teeth     | 23   |
|------------------|------|
| Pitch diameter   | 73.2 |
| (mm)             |      |
| Outside diameter | 71.3 |
| (mm)             |      |
| Pulley type      | 1F   |
| Min. bore (mm)   | 8    |
| Max. bore (mm)   | 36   |
| Flange A (mm)    | 77   |
| Н                | 55   |
| F                | 30   |
| L                | 40   |
| Weight (kg)      | 0.36 |
|                  |      |