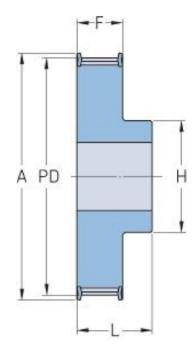

## PHP 40-AT10-22RSB

| No. of teeth     | 22   |
|------------------|------|
| Pitch diameter   | 70   |
| (mm)             |      |
| Outside diameter | 68.2 |
| (mm)             |      |
| Pulley type      | 1F   |
| Min. bore (mm)   | 8    |
| Max. bore (mm)   | 34   |
| Flange A (mm)    | 75   |
| Н                | 52   |
| F                | 30   |
| L                | 40   |
| Weight (kg)      | 0.34 |