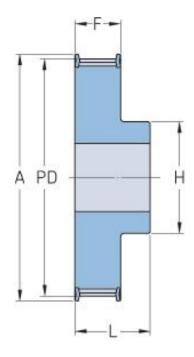

## PHP 40-AT10-21RSB

| No. of teeth     | 21   |
|------------------|------|
| Pitch diameter   | 66.8 |
| (mm)             |      |
| Outside diameter | 65   |
| (mm)             |      |
| Pulley type      | 1F   |
| Min. bore (mm)   | 8    |
| Max. bore (mm)   | 32   |
| Flange A (mm)    | 71   |
| Н                | 49   |
| F                | 30   |
| L                | 40   |
| Weight (kg)      | 0.31 |