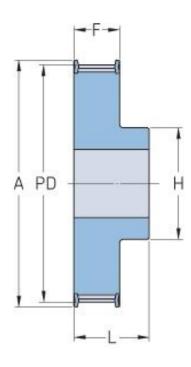

## **PHP 40-AT10-19RSB**

| No. of teeth     | 19   |
|------------------|------|
| Pitch diameter   | 60.5 |
| (mm)             |      |
| Outside diameter | 58.6 |
| (mm)             |      |
| Pulley type      | 1F   |
| Min. bore (mm)   | 8    |
| Max. bore (mm)   | 28   |
| Flange A (mm)    | 66   |
| Н                | 44   |
| F                | 30   |
| L                | 40   |
| Weight (kg)      | 0.25 |
|                  |      |