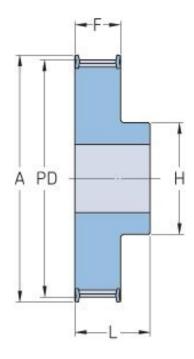

## PHP 40-AT10-18RSB

| No. of teeth     | 18   |
|------------------|------|
| Pitch diameter   | 57.3 |
| (mm)             |      |
| Outside diameter | 55.5 |
| (mm)             |      |
| Pulley type      | 1F   |
| Min. bore (mm)   | 8    |
| Max. bore (mm)   | 26   |
| Flange A (mm)    | 60   |
| Н                | 40   |
| F                | 30   |
| L                | 40   |
| Weight (kg)      | 0.22 |