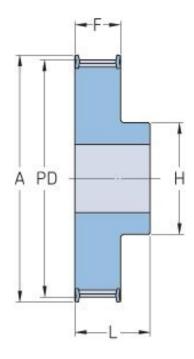

## PHP 40-AT10-15RSB

| No. of teeth     | 15   |
|------------------|------|
| Pitch diameter   | 47.8 |
| (mm)             |      |
| Outside diameter | 45.9 |
| (mm)             |      |
| Pulley type      | 1F   |
| Min. bore (mm)   | 8    |
| Max. bore (mm)   | 21   |
| Flange A (mm)    | 51   |
| Н                | 32   |
| F                | 30   |
| L                | 40   |
| Weight (kg)      | 0.15 |