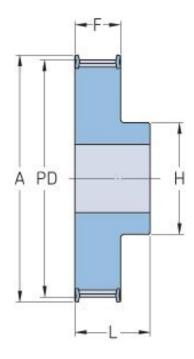

## PHP 40-AT10-14RSB

| No. of teeth     | 14   |
|------------------|------|
| Pitch diameter   | 44.6 |
| (mm)             |      |
| Outside diameter | 42.7 |
| (mm)             |      |
| Pulley type      | 1F   |
| Min. bore (mm)   | 8    |
| Max. bore (mm)   | 21   |
| Flange A (mm)    | 48   |
| Н                | 32   |
| F                | 30   |
| L                | 40   |
| Weight (kg)      | 0.13 |