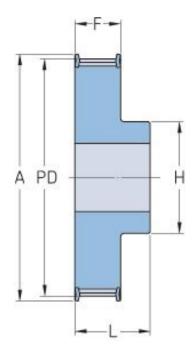

## PHP 31-AT10-40RSB

| No. of teeth     | 40     |
|------------------|--------|
| Pitch diameter   | 127.32 |
| (mm)             |        |
| Outside diameter | 125.45 |
| (mm)             |        |
| Pulley type      | 1F     |
| Min. bore (mm)   | 10     |
| Max. bore (mm)   | 52     |
| Flange A (mm)    | 131    |
| Н                | 80     |
| F                | 21     |
| L                | 31     |
| Weight (kg)      | 0.77   |