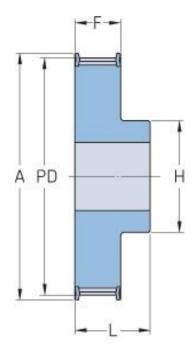

## PHP 31-AT10-38RSB

| No. of teeth     | 38     |
|------------------|--------|
| Pitch diameter   | 120.96 |
| (mm)             |        |
| Outside diameter | 119.1  |
| (mm)             |        |
| Pulley type      | 1F     |
| Min. bore (mm)   | 10     |
| Max. bore (mm)   | 48     |
| Flange A (mm)    | 125    |
| Н                | 75     |
| F                | 21     |
| L                | 31     |
| Weight (kg)      | 0.7    |