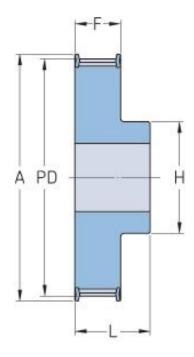

## PHP 31-AT10-36RSB

| No. of teeth     | 36     |
|------------------|--------|
| Pitch diameter   | 114.59 |
| (mm)             |        |
| Outside diameter | 112.75 |
| (mm)             |        |
| Pulley type      | 1F     |
| Min. bore (mm)   | 10     |
| Max. bore (mm)   | 45     |
| Flange A (mm)    | 119    |
| Н                | 70     |
| F                | 21     |
| L                | 31     |
| Weight (kg)      | 0.63   |