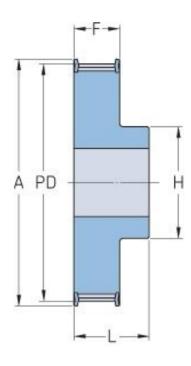

## **PHP 31-AT10-32RSB**

| No. of teeth     | 32     |
|------------------|--------|
| Pitch diameter   | 101.86 |
| (mm)             |        |
| Outside diameter | 100    |
| (mm)             |        |
| Pulley type      | 1F     |
| Min. bore (mm)   | 10     |
| Max. bore (mm)   | 42     |
| Flange A (mm)    | 106    |
| Н                | 65     |
| F                | 21     |
| L                | 31     |
| Weight (kg)      | 0.49   |
|                  |        |