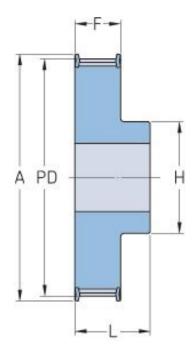

## PHP 31-AT10-30RSB

| No. of teeth     | 30    |
|------------------|-------|
| Pitch diameter   | 95.49 |
| (mm)             |       |
| Outside diameter | 93.65 |
| (mm)             |       |
| Pulley type      | 1F    |
| Min. bore (mm)   | 8     |
| Max. bore (mm)   | 39    |
| Flange A (mm)    | 99    |
| Н                | 60    |
| F                | 21    |
| L                | 31    |
| Weight (kg)      | 0.44  |