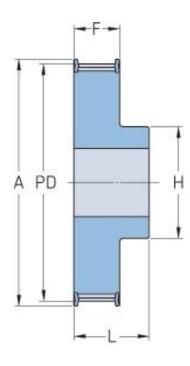

## **PHP 31-AT10-28RSB**

| No. of teeth     | 28    |
|------------------|-------|
| Pitch diameter   | 89.25 |
| (mm)             |       |
| Outside diameter | 87.25 |
| (mm)             |       |
| Pulley type      | 1F    |
| Min. bore (mm)   | 8     |
| Max. bore (mm)   | 39    |
| Flange A (mm)    | 93    |
| Н                | 60    |
| F                | 21    |
| L                | 31    |
| Weight (kg)      | 0.4   |
|                  |       |