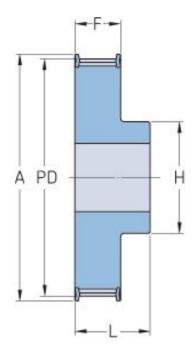

## PHP 31-AT10-27RSB

| No. of teeth     | 27    |
|------------------|-------|
| Pitch diameter   | 85.95 |
| (mm)             |       |
| Outside diameter | 84.1  |
| (mm)             |       |
| Pulley type      | 1F    |
| Min. bore (mm)   | 8     |
| Max. bore (mm)   | 39    |
| Flange A (mm)    | 91    |
| Н                | 60    |
| F                | 21    |
| L                | 31    |
| Weight (kg)      | 0.36  |