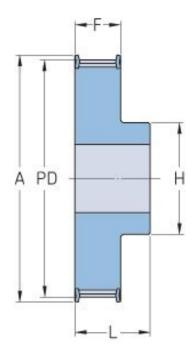

## PHP 31-AT10-25RSB

| No. of teeth     | 25    |
|------------------|-------|
| Pitch diameter   | 79.58 |
| (mm)             |       |
| Outside diameter | 77.75 |
| (mm)             |       |
| Pulley type      | 1F    |
| Min. bore (mm)   | 8     |
| Max. bore (mm)   | 39    |
| Flange A (mm)    | 83    |
| Н                | 60    |
| F                | 21    |
| L                | 31    |
| Weight (kg)      | 0.31  |