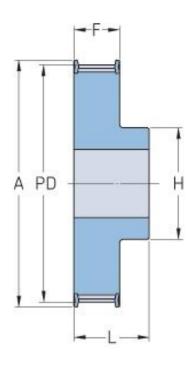

## **PHP 31-AT10-24RSB**

| No. of teeth     | 24    |
|------------------|-------|
| Pitch diameter   | 76.39 |
| (mm)             |       |
| Outside diameter | 74.55 |
| (mm)             |       |
| Pulley type      | 1F    |
| Min. bore (mm)   | 8     |
| Max. bore (mm)   | 38    |
| Flange A (mm)    | 83    |
| Н                | 58    |
| F                | 21    |
| L                | 31    |
| Weight (kg)      | 0.29  |
|                  |       |