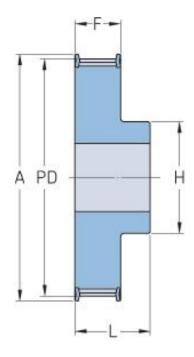

## PHP 31-AT10-23RSB

| No. of teeth     | 23    |
|------------------|-------|
| Pitch diameter   | 73.21 |
| (mm)             |       |
| Outside diameter | 71.35 |
| (mm)             |       |
| Pulley type      | 1F    |
| Min. bore (mm)   | 8     |
| Max. bore (mm)   | 36    |
| Flange A (mm)    | 77    |
| Н                | 55    |
| F                | 21    |
| L                | 31    |
| Weight (kg)      | 0.27  |