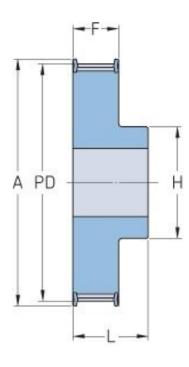

## **PHP 31-AT10-22RSB**

| Broj zuba                | 22    |
|--------------------------|-------|
| Nazivni prečnik<br>(mm)  | 70.03 |
| Spoljni prečnik<br>(mm)  | 68.15 |
| Tip kaišnika             | 1F    |
| Minimalni otvor<br>(mm)  | 8     |
| Maksimalni otvor<br>(mm) | 34    |
| Flange A (mm)            | 75    |
| Н                        | 52    |
| F                        | 21    |
| L                        | 31    |
| Težina (kg)              | 0.25  |
|                          |       |