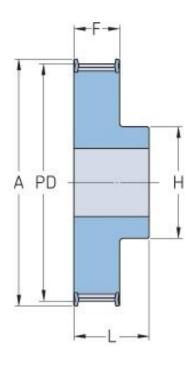

## **PHP 31-AT10-20RSB**

| No. of teeth     | 20    |
|------------------|-------|
| Pitch diameter   | 63.66 |
| (mm)             |       |
| Outside diameter | 61.8  |
| (mm)             |       |
| Pulley type      | 1F    |
| Min. bore (mm)   | 8     |
| Max. bore (mm)   | 30    |
| Flange A (mm)    | 66    |
| Н                | 46    |
| F                | 21    |
| L                | 31    |
| Weight (kg)      | 0.21  |
|                  |       |